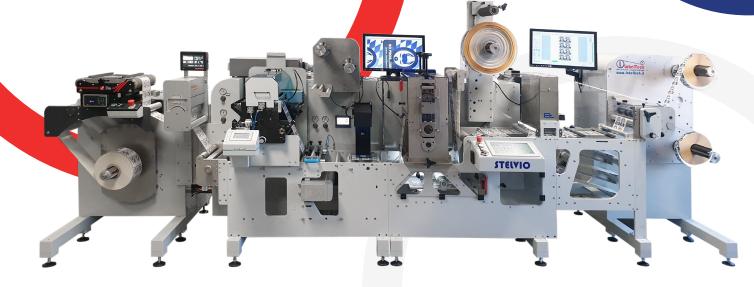

## Stelvio

Modular converting machine higly configurable, from blank die cut production to high quality label embellishment

## **MAIN FEATURES**

- BOSCH REXROTH electronics, servo drive motors on nip roll and rewinders
- Servo driven 800mm unwinder with Energy recovery, for a significative cost saving
- Webguide with ultrasonic sensor and movable splicing table with pneumatic clamps
- Full rotary die cut to register with +/- 15mm lateral adjust
- servo driven matrix rewinder with diameter sensor and matrix rupture sensor
- Mechanical speed up to 150m/min
- Display 12" color touch screen with step by step instructions
- Storable job recipes with quick recall by name, customer and favourites
- Remote service and production data export
- Stop production with label counter, length and final diameter
- Automatic stop at unwinder end of roll
- Ultrasonic label counter
- 2 in 1 slitting system, to pass from rotary to razor in few minutes with no additional devices
- Rewinder with servo drive motorization
- Available size 330mm, 430mm