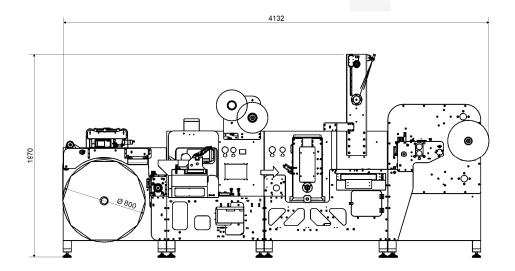

## **MAIN FEATURES**

- BOSCH REXROTH electronics, servo drive motors on nip roll and rewinders
- Servo driven 800mm unwinder with Energy recovery, for a significative cost saving
- Webguide with ultrasonic sensor and movable splicing table with pneumatic clamps
- Full rotary die cut to register with +/- 15mm lateral adjust
- servo driven matrix rewinder with diameter sensor and matrix rupture sensor
- Mechanical speed up to 150m/min
- Display 12" color touch screen with step by step instructions
- Storable job recipes with quick recall by name, customer and favourites
- Remote service and production data export
- Stop production with label counter, length and final diameter
- Automatic stop at unwinder end of roll
- Ultrasonic label counter
- 2 in 1 slitting system, to pass from rotary to razor in few minutes with no additional devices
- Rewinder with servo drive motorization
- Available size 330mm, 430mm