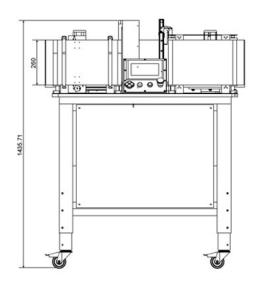

- Stop production with label counter, length and final diameter
- Automatic stop at unwinder end of roll
- Remote service and "live" work supervision for quick problem solving
- Adjustable height from 80 to 120 cm
- Adjustable splice table with pneumatic clamps
- · Pneumatic nip roll with silicon coating
- Ultrasound label counter, suitable for any kind of supported materials
- Interchangeable air shafts with touch panel command
- · Available web width: 260mm