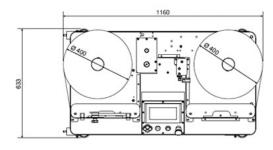

- Stop production with label counter, length and final diameter
- Automatic stop at unwinder end of roll
- Remote service and "live" work supervision for quick problem solving
- Adjustable height from 80 to 120 cm
- Adjustable splice table with pneumatic clamps
- · Pneumatic nip roll with silicon coating
- Ultrasound label counter, suitable for any kind of supported materials
- Interchangeable air shafts with touch panel command
- · Available web width: 260mm