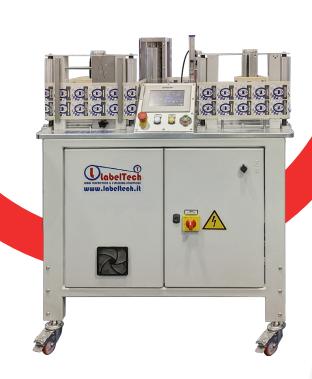

## Sciliar

Horizontal rewinder, from simple reel direction change to variable data printing with verification

## **MAIN FEATURES**

- BOSCH REXROTH electronics, servo drive motors on nip roll and rewinders
- Rewinding speed up to 200m/min
- Bi- directional rewinding with indipendent face on/face off
- Energy recovery from unwinder braking for a consistent energy saving
- Suitable for any kind of materials, from SA to packaging films
- Display 7" color touch screen with step by step instructioons
- Storable job recipes with quick recall by name, customer and favourites

- Stop production with label counter, length and final diameter
- Automatic stop at unwinder end of roll
- Remote service and "live" work supervision for quick problem solving
- Adjustable height from 80 to 120 cm
- Adjustable splice table with pneumatic clamps
- · Pneumatic nip roll with silicon coating
- Ultrasound label counter, suitable for any kind of supported materials
- Interchangeable air shafts with touch panel command
- · Available web width: 260mm