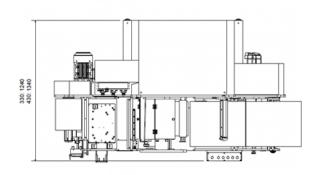

## **MAIN FEATURES**

- BOSCH REXROTH electronics, servo drive motors on nip roll and rewinders
- Servo driven 800mm unwinder with Energy recovery, for a significative cost saving
- Webguide with ultrasonic sensor
- Rewinding speed up to 350m/min
- Display 10" color touch screen with step by step instructions
- Storable job recipes with quick recall by name, customer and favourites
- Remote service and production data export
- Stop production with label counter, length and final diameter
- · Automatic stop at unwinder end of roll
- Ultrasonic label counter
- 2 in 1 slitting system, to pass from rotary to razor in few minutes with no additional devices
- · Rewinder with servo drive motorization
- Available size 330mm, 430mm, 530mm