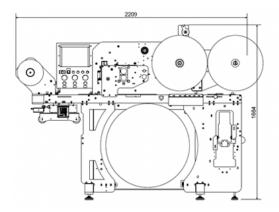

## **MAIN FEATURES**

- BOSCH REXROTH electronics, servo drive motors on nip roll and rewinders
- Servo driven 800mm unwinder with Energy recovery, for a significative cost saving
- Webguide with ultrasonic sensor
- Rewinding speed up to 350m/min
- Display 10" color touch screen with step by step instructions
- Storable job recipes with quick recall by name, customer and favourites
- Remote service and production data export
- Stop production with label counter, length and final diameter
- · Automatic stop at unwinder end of roll
- Ultrasonic label counter
- 2 in 1 slitting system, to pass from rotary to razor in few minutes with no additional devices
- · Rewinder with servo drive motorization
- Available size 330mm, 430mm, 530mm