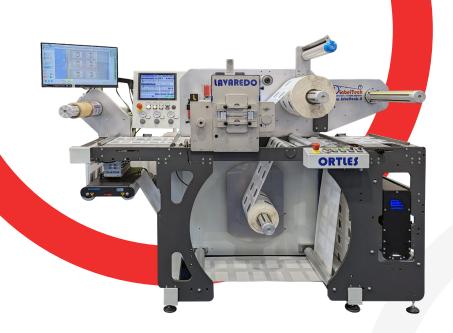

## Ortles

Inspection slitter rewinder for average/long runs from flexo, offset or inkjet

## **MAIN FEATURES**

- BOSCH REXROTH electronics, servo drive motors on nip roll and rewinders
- Servo driven 800mm unwinder with Energy recovery, for a significative cost saving
- Webguide with ultrasonic sensor
- Rewinding speed up to 350m/min
- Display 10" color touch screen with step by step instructions
- Storable job recipes with quick recall by name, customer and favourites
- Remote service and production data export
- Stop production with label counter, length and final diameter
- · Automatic stop at unwinder end of roll
- Ultrasonic label counter
- 2 in 1 slitting system, to pass from rotary to razor in few minutes with no additional devices
- · Rewinder with servo drive motorization
- Available size 330mm, 430mm, 530mm