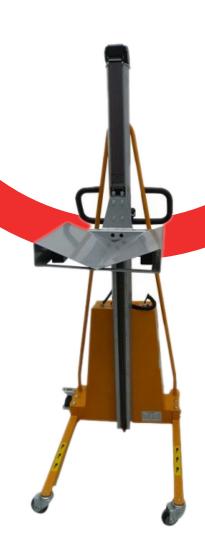

- 34 sec/2000mm

Available optionals – Wheeled shaft with end stop

- V shaped tray parallel to forks

- V shaped tray perpendicular to forks

 Reel turner (max 50Kg – diameter 550mm, lifting height decreased of 300mm from lifter characteristics)