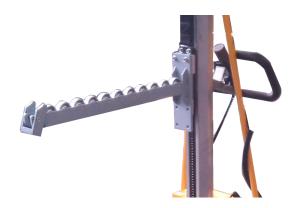

- 34 sec/2000mm

Available optionals – Wheeled shaft with end stop

- V shaped tray parallel to forks

- V shaped tray perpendicular to forks

 Reel turner (max 50Kg – diameter 550mm, lifting height decreased of 300mm from lifter characteristics)

"V" sharped tray 400x400mm

Carrello sollevabobine

Reel turner for "3" cores max weight 50kg max diam 550m max height -300mm

Wheeled shaft with fall prevention system

Wired control (standard)