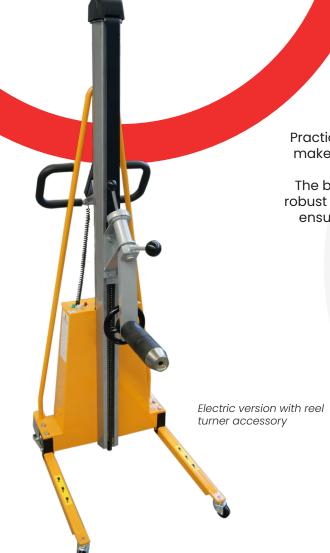

## Light and versatile reel lifter

Practical and easy to handle, the small size and light weight makes it suitable in shops, workshops, offices, kitchens, etc..

The battery 24 V-12 Ah. maintenance free, combined with a robust motor and electronic control with overload protection ensures safe and reliable operation. The battery charger is integrated.

- 34 sec/2000mm

Available optionals – Wheeled shaft with end stop

- V shaped tray parallel to forks

- V shaped tray perpendicular to forks

 Reel turner (max 50Kg – diameter 550mm, lifting height decreased of 300mm from lifter characteristics)