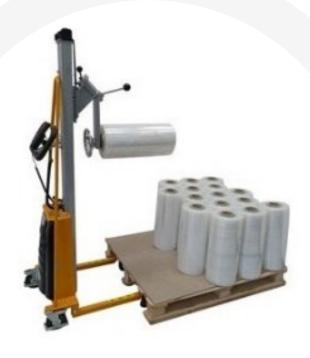

## Light and versatile reel lifter

Practical and easy to handle, the small size and light weight makes it suitable in shops, workshops, offices, kitchens, etc..

The battery 24 V-12 Ah. maintenance free, combined with a robust motor and electronic control with overload protection ensures safe and reliable operation. The battery charger is integrated.

- 34 sec/2000mm

Available optionals – Wheeled shaft with end stop

- V shaped tray parallel to forks

- V shaped tray perpendicular to forks

 Reel turner (max 50Kg – diameter 550mm, lifting height decreased of 300mm from lifter characteristics)