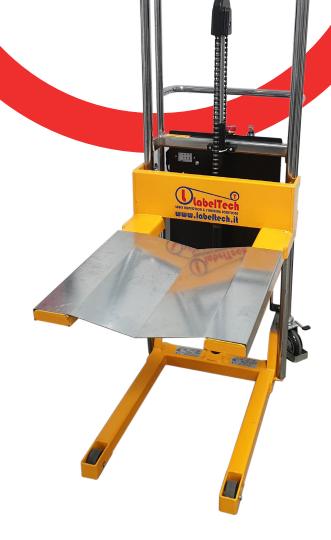

## Heavy Duty

## Heavy duty lifter with hydraulic pump

Compact elevator with manual movement and hydraulic lifting (pedal or electric). Can be used as forklift or reel lifter with the "V" shaped tray accessory.

The electric lifting version has a 12 V.-80 Ah maintenance free battery, with overload protection and integrated charger.

The manual lifting version has a foldable pedal and a valve for descent regulation.

## **TECHNICAL DATA**

| Max capacity                   | 400 Kg                                                           |
|--------------------------------|------------------------------------------------------------------|
| Max height                     | 1500 mm                                                          |
| Size                           | mm 1100 x 600 x 1725 h                                           |
| Weight                         | 90Kg(manual) – 127Kg (electric)                                  |
| Fork length                    | 650 mm                                                           |
| Fork wide                      | 550 mm                                                           |
| Front stabilizers height 80 mm |                                                                  |
| Rear wheels                    | Polyurethane 125 mm diameter, steering wheels with parking brake |
| Front wheels                   | Polyurethane 75 mm                                               |